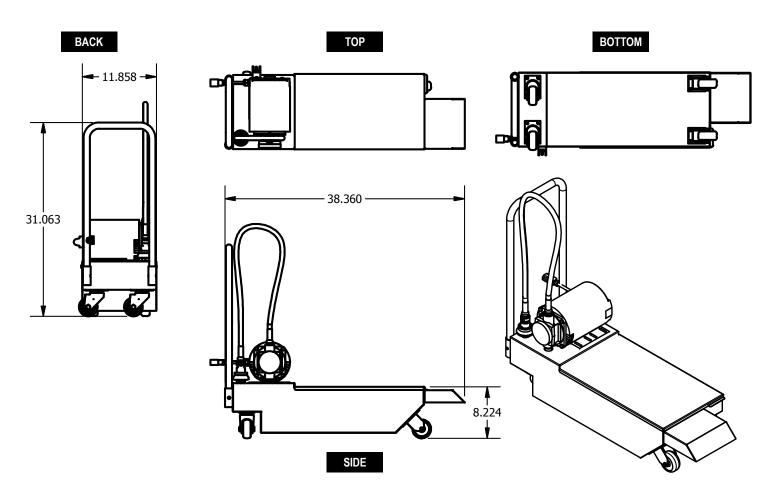

## LOW PROFILE TRANSPORT CADDY

HOLDS 75 lb/10 gal (34 kg/37.8 l)

| MODEL   | MODEL CAPACITY |           | INSTALLATION SPACE<br>REQUIREMENTS | POWER<br>REQUIREMENTS     |  |
|---------|----------------|-----------|------------------------------------|---------------------------|--|
| 10SS-LP | 75 lb /10 gal  | 125 lbs   | 38 in. l, 12 in. w, 8.2 in. h      | LV: 110 V 15 A, 60 Hz     |  |
|         | (34 kg/37.8 l) | (56.7 kg) | (965 mm x 305 mm x 208.2 mm)       | HV: 250 V 3.5 A, 50/60 Hz |  |