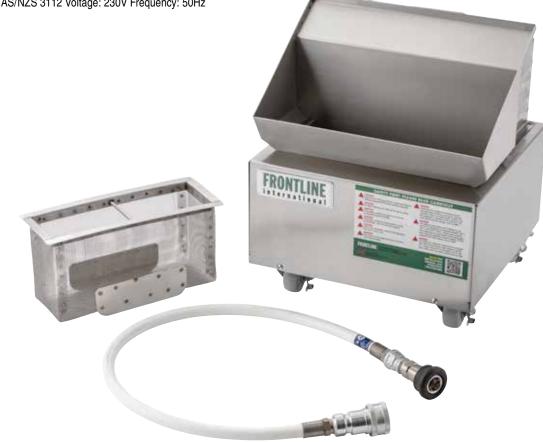

## MODEL LS-3-60GG GRILL GREASE CADDY 60 lb/8 gal (27.2 kg/575 l)

#### **SPECIFICATIONS**

Frontline International's optional Grill Grease System works with any of their Used oil systems to complete your Smart Oil Management program. The Grill Grease system allows you to collect your grill grease throughout the day and pump it into any of our Used containment tanks. Solids are collected in an extra large sediment basket. Safe, silicone heater prevents congealing.

#### **STANDARD FEATURES**

- 100% heavy stainless steel construction
- Safe silicone heater to prevent congealing
- Swivel front and rear casters with brakes
- Extra-large grill sediment basket
- Power switch and "break away" power cord
- Easy, quick-disconnect fittings
- Five-gallon (19 l) per minute pump
- · Easy to clean seamless construction