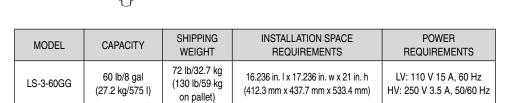

# MODEL LS-3-60GG GRILL GREASE CADDY

60 lb/8 gal (27.2 kg/575 l)

17.236

TOP

16.236

RONTLINE

nternational

\* Information is approximate and may vary at time of shipment due to options/add-ons per customer request.