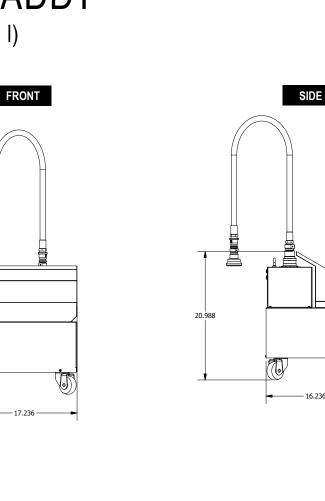

# MODEL LS-3-60GG GRILL GREASE CADDY

60 lb/8 gal (27.2 kg/575 l)

17.236

TOP

16.236

RONTLINE

nternational

\* Information is approximate and may vary at time of shipment due to options/add-ons per customer request.